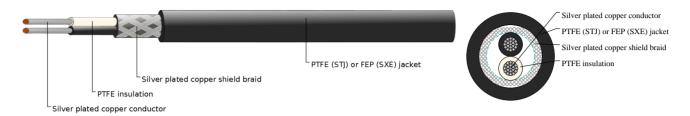

# **CABLE CONSTRUCTION**

Conductor: stranded silver plated copper(also available nickel plated copper)

Insulation: Type E extruded PTFE Insulation Wall Thickness: 0.006"

Shield: Braided silver plated copper shield (85% Coverage)

Jacket: Tape wrapped PTFE (STJ) or Extruded FEP (SXE) Jacket (White preferred)